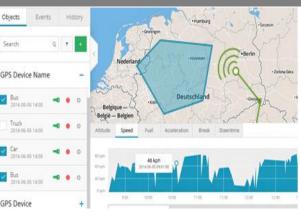

## **Real-Time Tracking**

Track the location of your objects (vehicles, people, phones, bikes, etc.) online in real-time. Choose from the following maps: Google, Satellite, OSM etc. View additional information about the tracking objects, including its speed, exact address, petrol consumption, travel history, etc.

# Geofencing

The Geofence feature allows you to set up geographic boundaries around areas that have specific interest for you. Receive automated alerts when the object enters or leaves marked boundaries.