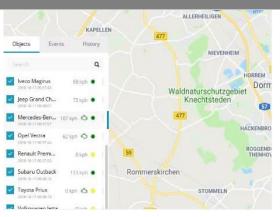

## **Real-Time Tracking**

Track the location of your objects (vehicles, people, phones, bikes, etc.) online in real-time. Choose from the following maps: Google, Satellite, OSM etc. View additional information about the tracking objects, including its speed, exact address, petrol consumption, travel history, etc.