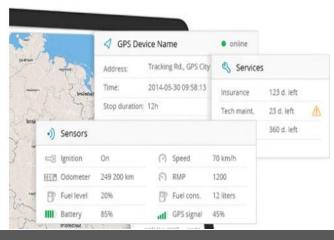

## **Real-Time Tracking**

Track the location of your objects (vehicles, people, phones, bikes, etc.) online in real-time. Choose from the following maps: Google, Satellite, OSM etc. View additional information about the tracking objects, including its speed, exact address, petrol consumption, travel history, etc.

### **Notifications**

Get instant alerts about your tracking object. Know when the object enters or exits a geo-zone, if it is speeding, and its stopovers. Get SOS alarms if it has been stolen, and easily turn the engine on or off. Get notifications to your iPhone, Android or Windows devices, via e-mail, mobile app or SMS.

## **History and Reports**

Download and review reports in different formats: XLS, PDF, CSV, TXT. Reports include various information by date and the GPS tracker name, including driving hours, stopovers, distance traveled, fuel consumption and much more. Detailed and group reports are also available.

# **Fuel Savings**

Easily check the tank's fuel level and fuel consumption along the route in real time. Check for aggressive driving – rapid acceleration, speeding and braking – that can directly influence fuel consumption. It is a fact that improving driving behavior can cut your fuel costs significantly (by 5% to 15%). Moreover, fuel consumption control is a great preventive measure against fraud.

### **Various Sensors**

Add sensors and accessories for better monitoring.

- Integrate all kinds of sensors
- · Free software updates
- Free mobile Apps

24/7 support Get live support whenever you need it.