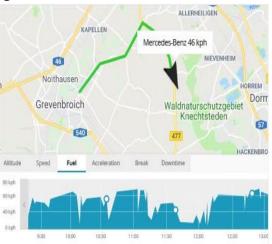

# **Fuel Savings**

Easily check the tank's fuel level and fuel consumption along the route in real time. Check for aggressive driving – rapid acceleration, speeding and braking – that can directly influence fuel consumption. It is a fact that improving driving behavior can cut your fuel costs significantly (by 5% to 15%). Moreover, fuel consumption control is a great preventive measure against fraud.