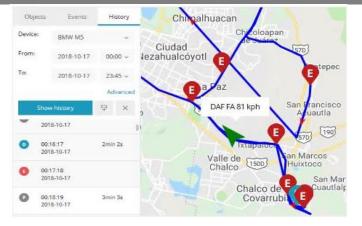

## **History and Reports**

Download and review reports in different formats: XLS, PDF, CSV, TXT. Reports include various information by date and the GPS tracker name, including driving hours, stopovers, distance traveled, fuel consumption and much more. Detailed and group reports are also available.