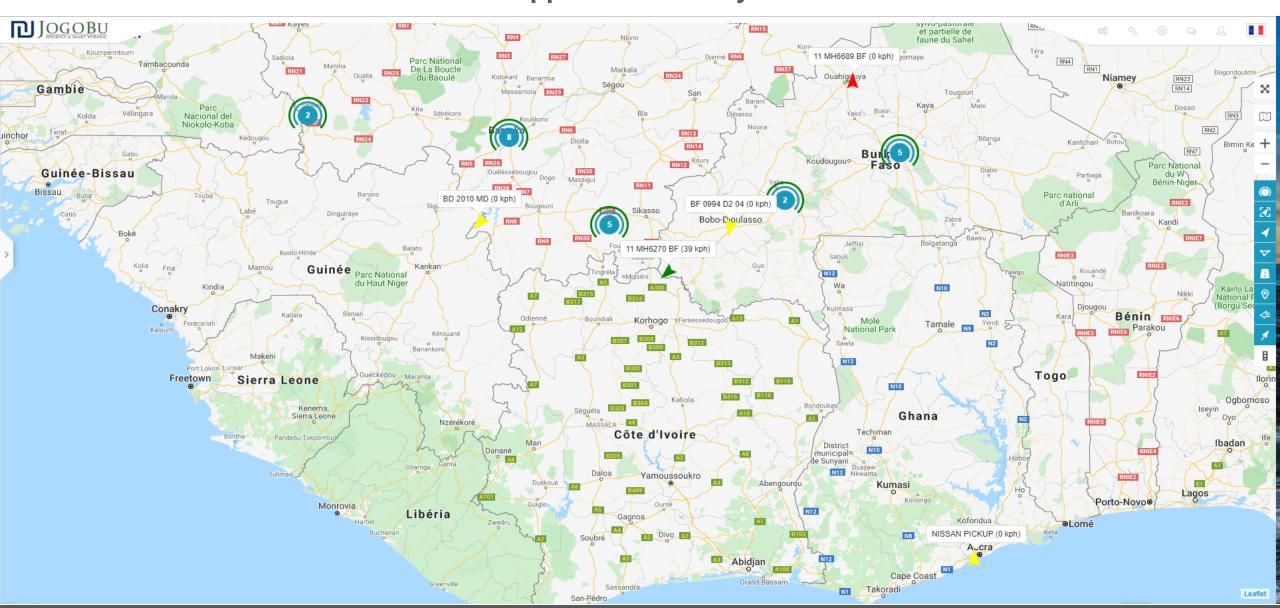

## **Real-Time Tracking**

Track the location of your objects (vehicles, people, phones, bikes, etc.) online in real-time. Choose from the following maps: Google, Satellite, OSM etc. View additional information about the tracking objects, including its speed, exact address, petrol consumption, travel history, etc.

# Geofencing

The Geofence feature allows you to set up geographic boundaries around areas that have specific interest for you. Receive automated alerts when the object enters or leaves marked boundaries.