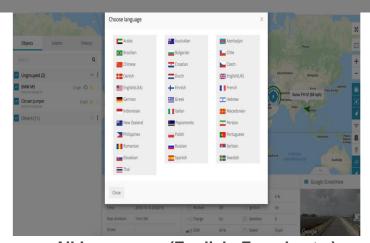

All Languages (English, French, etc.)
Easily choose your preferred language
for the mobile app or cloud version.
The Software is compatible with 900+
GPS trackers, translated into +30
languages.